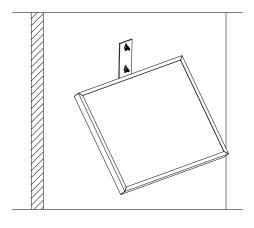

# Step2.

For vertical wall mounting, drill holes on themounting place to be installed according to size ofthe fixed bracket. Embed two molly bolts into themounting surface. See figure 1.Use washers and, lock washers and nuts to securethe PV module and mount assembly to the wall.