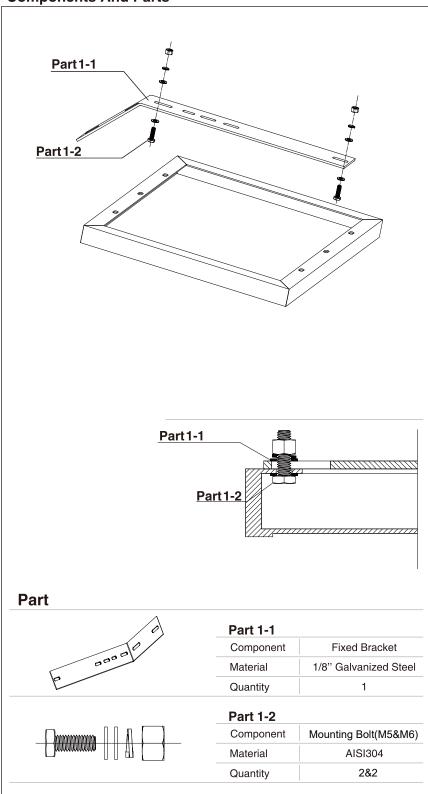

## **Components And Parts**

### Step1.

Attach the PV module to the mounting bracket using the bolts, washers and lock washersprovided. We suggest you lubricate all nuts and bolts to facilitate easy removal at a later date.

#### Note

Smaller bolts and nuts provided with the kit are for use with Solarland's SLP005-SLP010 panels.

figure 1